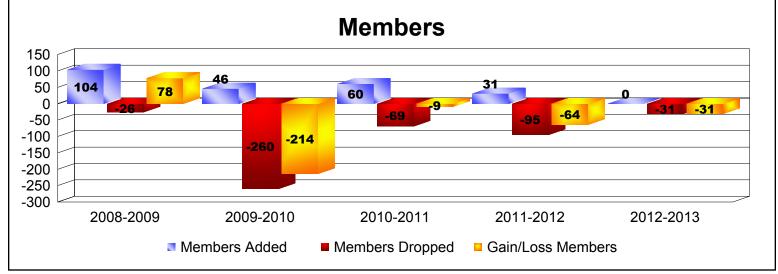

MBR0065 Page 1 of 2 9/12/2013 11:19:36AM

District 322C2 As of June 2013 Cumulative

| Year      | New<br>Clubs | Dropped<br>Clubs | Gain/<br>Loss<br>Clubs | New<br>Members | Charter<br>Members | Reinstate<br>Members | Transfer<br>Members | Total<br>Member<br>Added | Total<br>Members<br>Dropped | Gain/<br>Loss<br>Members |
|-----------|--------------|------------------|------------------------|----------------|--------------------|----------------------|---------------------|--------------------------|-----------------------------|--------------------------|
| 2008-2009 | 4            | -1               | 3                      | 11             | 91                 | 2                    | 0                   | 104                      | -26                         | 78                       |
| 2009-2010 | 2            | -11              | -9                     | 2              | 41                 | 3                    | 0                   | 46                       | -260                        | -214                     |
| 2010-2011 | 3            | -4               | -1                     | 0              | 60                 | 0                    | 0                   | 60                       | -69                         | -9                       |
| 2011-2012 | 1            | -4               | -3                     | 0              | 20                 | 11                   | 0                   | 31                       | -95                         | -64                      |
| 2012-2013 | 0            | -2               | -2                     | 0              | 0                  | 0                    | 0                   | 0                        | -31                         | -31                      |
| Average   | 2            | -4               | -2                     | 3              | 42                 | 3                    | 0                   | 48                       | -96                         | -48                      |