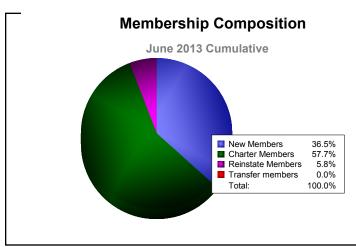

| -96                         | 119                      |
| 2011-2012 | 5            | 0                | 5                      | 402            | 116                | 44                   | 3                   | 565                      | -120                        | 445                      |
| 2012-2013 | 3            | 0                | 3                      | 38             | 60                 | 6                    | 0                   | 104                      | -139                        | -35                      |
| Average   | 3            | 0                | 3                      | 158            | 81                 | 24                   | 1                   | 265                      | -127                        | 137                      |









MBR0065 Page 1 of 2 9/12/2013 11:19:36AM

District 322C2 As of June 2013 Cumulative

| Year      | New<br>Clubs | Dropped<br>Clubs | Gain/<br>Loss<br>Clubs | New<br>Members | Charter<br>Members | Reinstate<br>Members | Transfer<br>Members | Total<br>Member<br>Added | Total<br>Members<br>Dropped | Gain/<br>Loss<br>Members |
|-----------|--------------|------------------|------------------------|----------------|--------------------|----------------------|---------------------|--------------------------|-----------------------------|--------------------------|
| 2008-2009 | 4            | -1               | 3                      | 11             | 91                 | 2                    | 0                   | 104                      | -26                         | 78