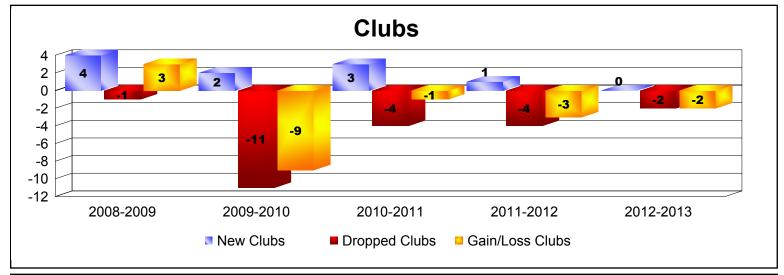

MBR0065 Page 1 of 2 9/12/2013 11:19:36AM

District 322C2 As of June 2013 Cumulative

| Year      | New<br>Clubs | Dropped<br>Clubs | Gain/<br>Loss<br>Clubs | New<br>Members | Charter<br>Members | Reinstate<br>Members | Transfer<br>Members | Total<br>Member<br>Added | Total<br>Members<br>Dropped | Gain/<br>Loss<br>Members |
|-----------|--------------|------------------|------------------------|----------------|--------------------|----------------------|---------------------|--------------------------|-----------------------------|--------------------------|
| 2008-2009 | 4            | -1               | 3                      | 11             | 91                 | 2                    | 0                   | 104                      | -26                         | 78                       |
| 2009-2010 | 2            | -11              | -9                     | 2              | 41                 | 3                    | 0                   | 46                       | -260                        | -214                     |
| 2010-2011 | 3            | -4               | -1                     | 0              | 60                 | 0                    | 0                   | 60                       | -69                         | -9                       |
| 2011-2012 | 1            | -4               | -3                     | 0              | 20                 | 11                   | 0                   | 31                       | -95                         | -64                      |
| 2012-2013 | 0            | -2               | -2                     | 0              | 0                  | 0                    | 0                   | 0                        | -31                         | -31                      |
| Average   | 2            | -4               | -2                     | 3              | 42                 | 3                    | 0                   | 48                       | -96                         | -48                      |