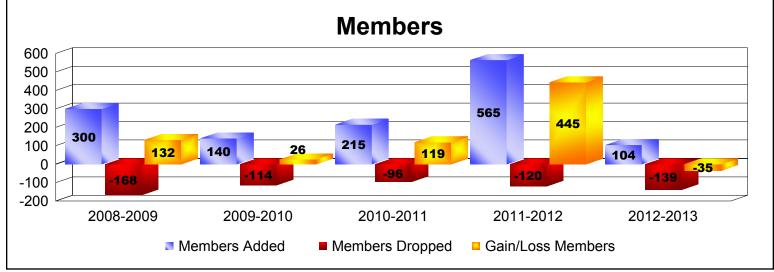

District 322C2 As of June 2013 Cumulative

| Year      | New<br>Clubs | Dropped<br>Clubs | Gain/<br>Loss<br>Clubs | New<br>Members | Charter<br>Members | Reinstate<br>Members | Transfer<br>Members | Total<br>Member<br>Added | Total<br>Members<br>Dropped | Gain/<br>Loss<br>Members |
|-----------|--------------|------------------|------------------------|----------------|--------------------|----------------------|---------------------|--------------------------|-----------------------------|--------------------------|
| 2008-2009 | 6            | 0                | 6                      | 116            | 162                | 22                   | 0                   | 300                      | -168                        | 132                      |
| 2009-2010 | 1            | 0                | 1                      | 107            | 20                 | 12                   | 1                   | 140                      | -114                        | 26                       |
| 2010-2011 | 2            | 0                | 2                      | 129            | 49                 | 36                   | 1                   | 215                      | -96                         | 119                      |
| 2011-2012 | 5            | 0                | 5                      | 402            | 116                | 44                   | 3                   | 565                      | -120                        | 445                      |
| 2012-2013 | 3            | 0                | 3                      | 38             | 60                 | 6                    | 0                   | 104                      | -139                        | -35                      |
| Average   | 3            | 0                | 3                      | 158            | 81                 | 24                   | 1                   | 265                      | -127                        | 137                      |