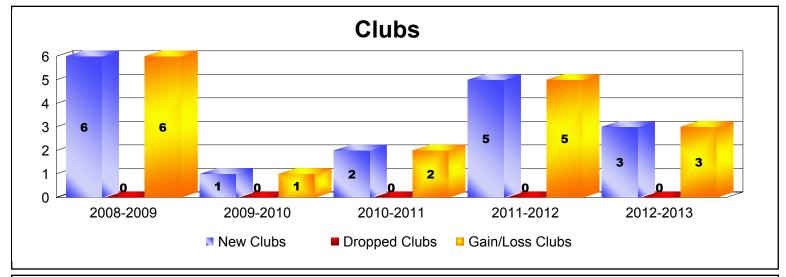

District 322C2 As of June 2013 Cumulative

| Year      | New<br>Clubs | Dropped<br>Clubs | Gain/<br>Loss<br>Clubs | New<br>Members | Charter<br>Members | Reinstate<br>Members | Transfer<br>Members | Total<br>Member<br>Added | Total<br>Members<br>Dropped | Gain/<br>Loss<br>Members |
|-----------|--------------|------------------|------------------------|----------------|--------------------|----------------------|---------------------|--------------------------|-----------------------------|--------------------------|
| 2008-2009 | 6            | 0                | 6                      | 116            | 162                | 22                   | 0                   | 300                      | -168                        | 132                      |
| 2009-2010 | 1            | 0                | 1                      | 107            | 20                 | 12                   | 1                   | 140                      | -114                        | 26                       |
| 2010-2011 | 2            | 0                | 2                      | 129            | 49                 | 36                   | 1                   | 215                      | -96                         | 119                      |
| 2011-2012 | 5            | 0                | 5                      | 402            | 116                | 44                   | 3                   | 565                      | -120                        | 445                      |
| 2012-2013 | 3            | 0                | 3                      | 38             | 60                 | 6                    | 0                   | 104                      | -139                        | -35                      |
| Average   | 3            | 0                | 3                      | 158            | 81                 | 24                   | 1                   | 265                      | -127                        | 137                      |